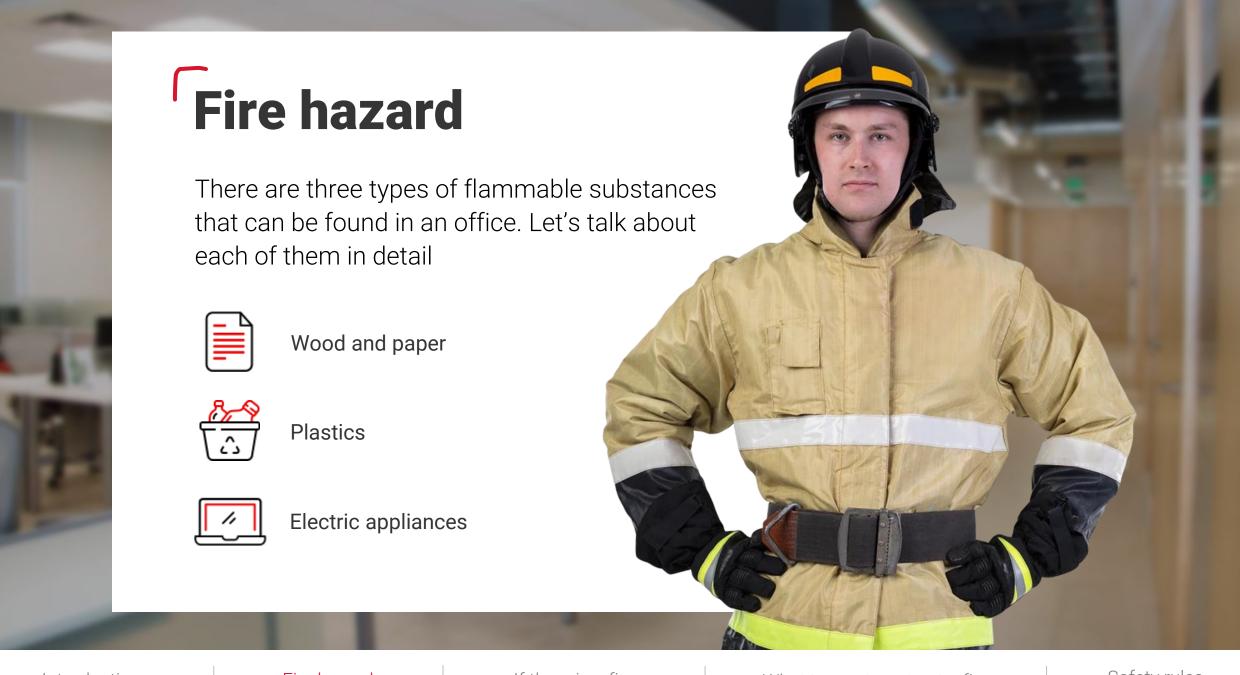

## Misused animations

Introduction Fire hazard If there is a fire What to use to put out a fire Safety rules

Introduction Fire hazard If there is a fire What to use to put out a fire Safety rules

Introduction Fire hazard If there is a fire What to use to put out a fire Safety rules