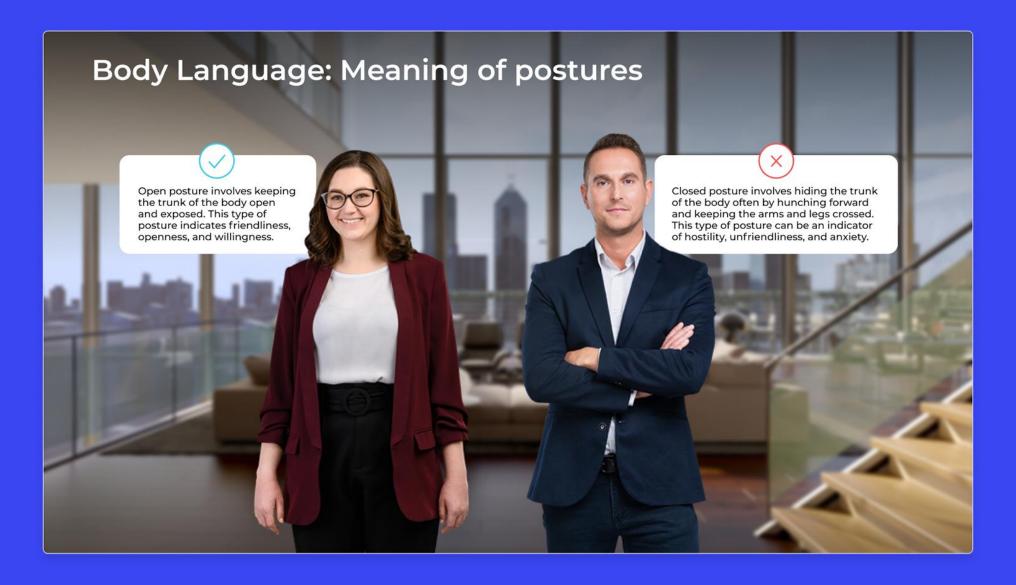

## Introduction. What will you learn after completing the course?

You will know how to establish **cntact** using posture and gaze.

You wil understand how establish contact using facial expressions and voice.

## Introduction. What will you learn after completing the course?

- You will know how to establish *cntact* using posture and gaze.
- You wil understand how establish contact using facial *expressions* and voice.
- You will learn to establish contact using *dsitance* and gestures.