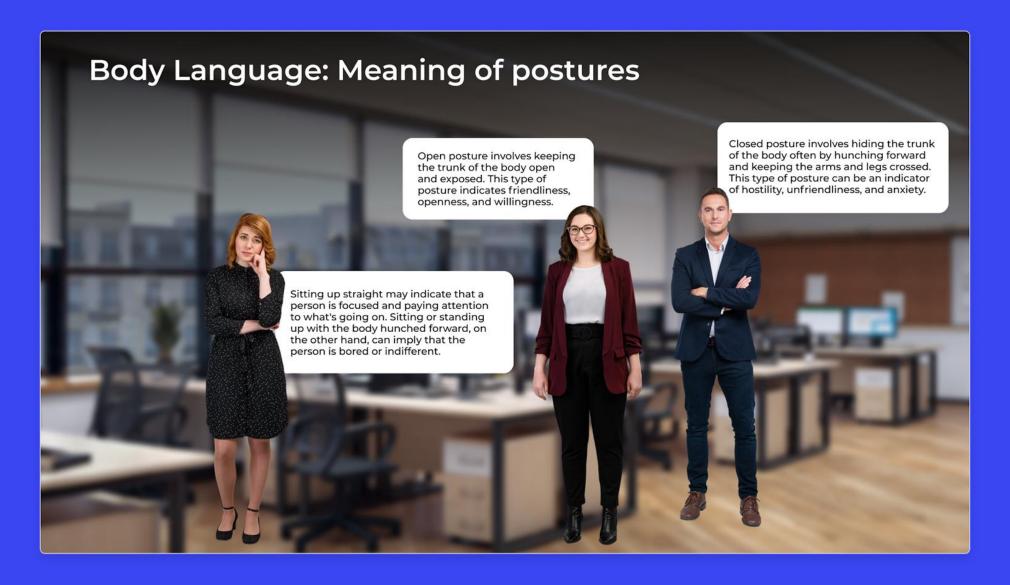

## Poor use of hierarchy

Introduction is the first step when interacting with a mentee.

#### Stage goals for "establishing contact":

- Develop a correct understanding of their personality
- Establish trust
- Create the image of an authoritative expert

#### **Establishing contact**