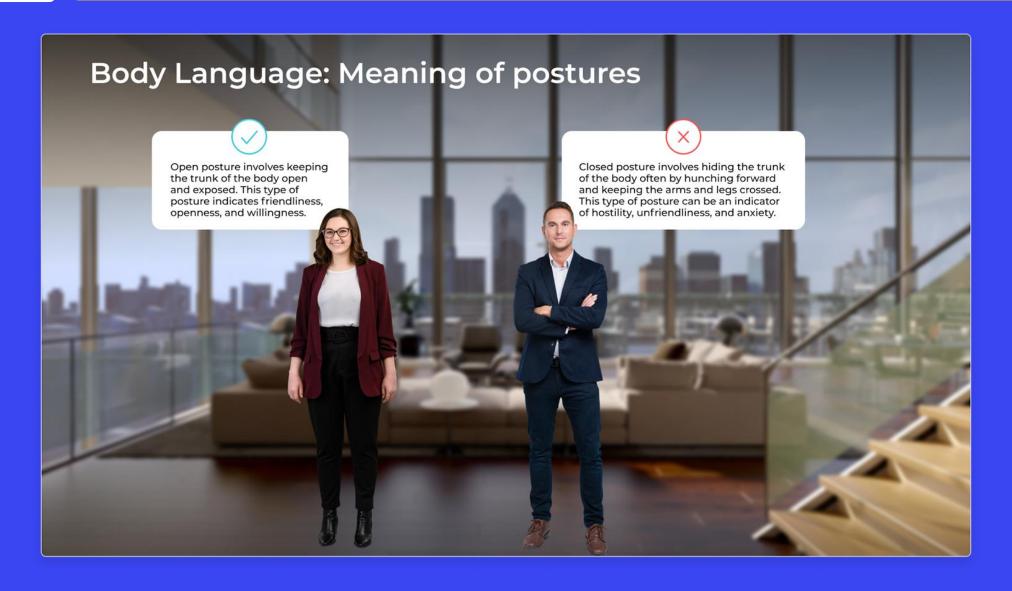

## Poor use of hierarchy

Introduction is the first step when interacting with a mentee.

#### Stage goals for "establishing contact":

- Develop a correct understanding of their personality
- Establish trust
- Create the image of an authoritative expert

#### **Establishing contact**